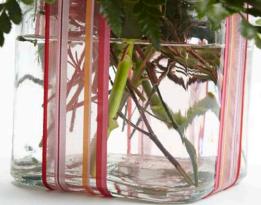

**All Arrangements Designed by:** 

An Enchanted Florist

at Skippack Village

www.enchantedfloristskippackevents.com

Spray Roses Curly Willow

BK1-5-32 Champagne/Brown/Yellow/Pink/Green/Blue

Pink Roses White Hydrangea Waxflowers Pussy Willow Seeded Eucalyptus

Ribbon

May

### Ribbons Used

385-15-47 (Repeated Twice) Natural/Purple 413-34-01 Natural/Bees