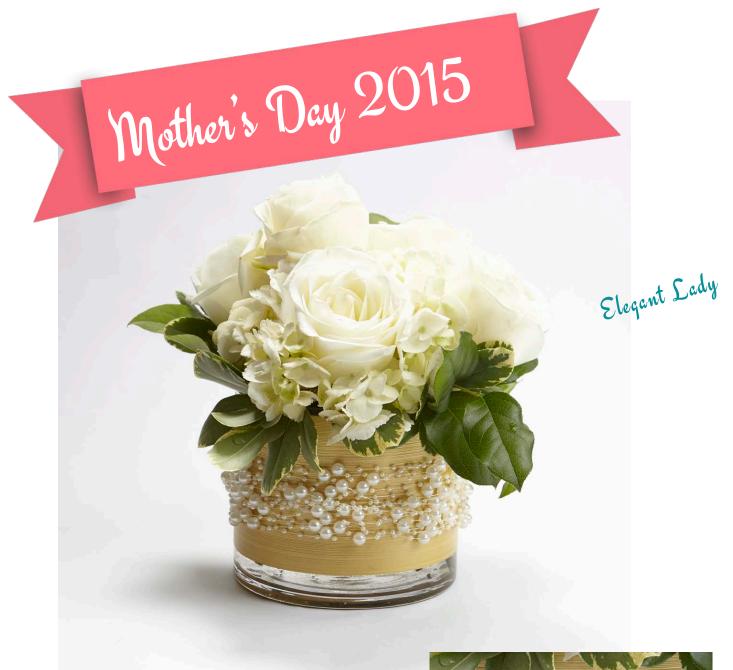

# Mother's Day 2015

This Mother's Day consumers are looking to show their mom just how much they care. Help your customers spread the love by incorporating May Arts Ribbon into your floral designs.

You bought the ribbon and want to sell these arrangements to your customers? Visit <u>http://www.mayarts.com/landing/mothersday15/</u> to download the high-resolution images of the arrangements in this guide. Use them on your website and marketing materials however you wish.

**All Arrangements Designed by:** 

An Enchanted Florist

at Skippack Village

www.enchantedfloristskippackevents.com

Spray Roses Curly Willow

BK1-5-32 Champagne/Brown/Yellow/Pink/Green/Blue

Pink Roses White Hydrangea Waxflowers Pussy Willow Seeded Eucalyptus