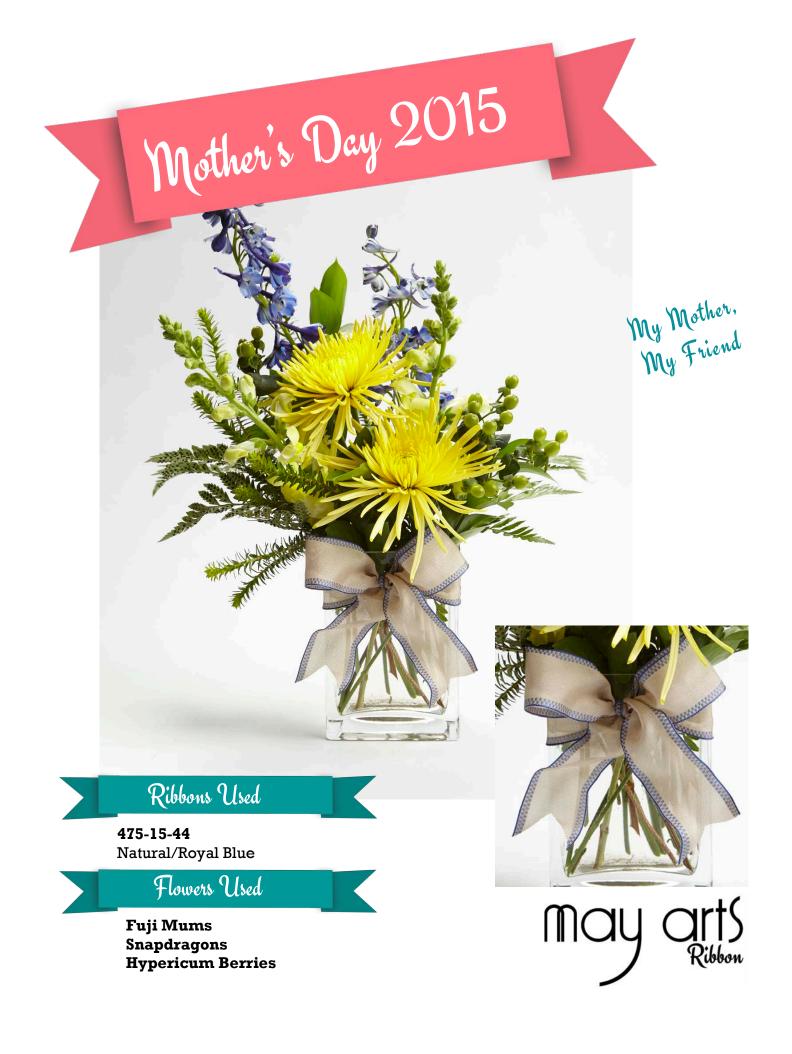

### Ribbons Used

385-15-47 (Repeated Twice) Natural/Purple 413-34-01 Natural/Bees

### Flowers Used

Statice Lisianthus Berzillia Berries Button Mums Roses Tulips

**MK-22** Pink/Orange/Red

Roses Waxflowers Seeded Eucalyptus Hydrangea

**524-38-01** White