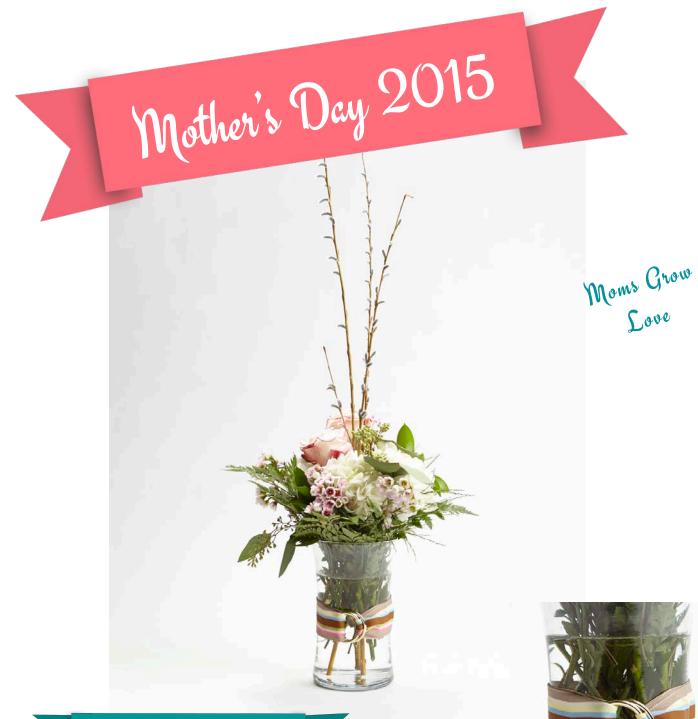

**All Arrangements Designed by:** 

An Enchanted Florist

at Skippack Village

www.enchantedfloristskippackevents.com

Spray Roses Curly Willow

BK1-5-32 Champagne/Brown/Yellow/Pink/Green/Blue

Pink Roses White Hydrangea Waxflowers Pussy Willow Seeded Eucalyptus