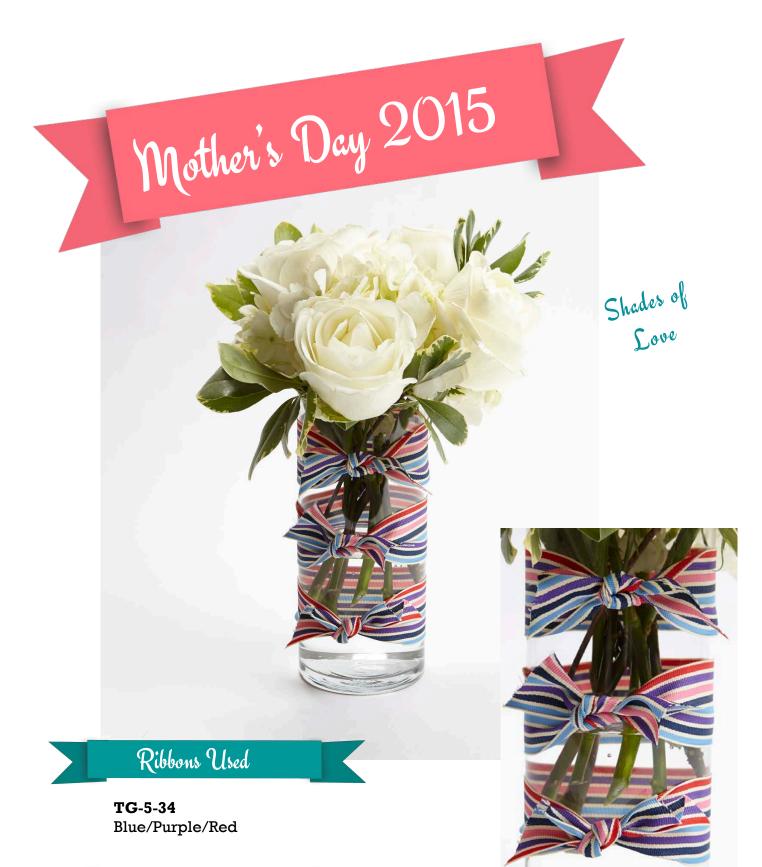

### Ribbons Used

385-15-47 (Repeated Twice) Natural/Purple 413-34-01 Natural/Bees

### Flowers Used

Statice Lisianthus Berzillia Berries Button Mums Roses Tulips

**MK-22** Pink/Orange/Red

Roses Waxflowers Seeded Eucalyptus Hydrangea

**524-38-01** White