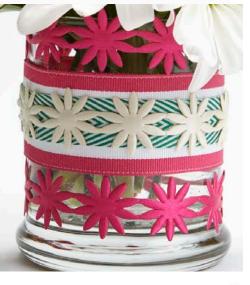

### Ribbons Used (Top to Bottom)

EX-22 Fuchsia Daisies EX-09 Ivory Daisies 382-34-15 Green/White Chevron 358-15-22 White/Fuchsia Edge

### Flowers Used

Tulips Daisies Hypericum Berries

Sunshine & Daisies