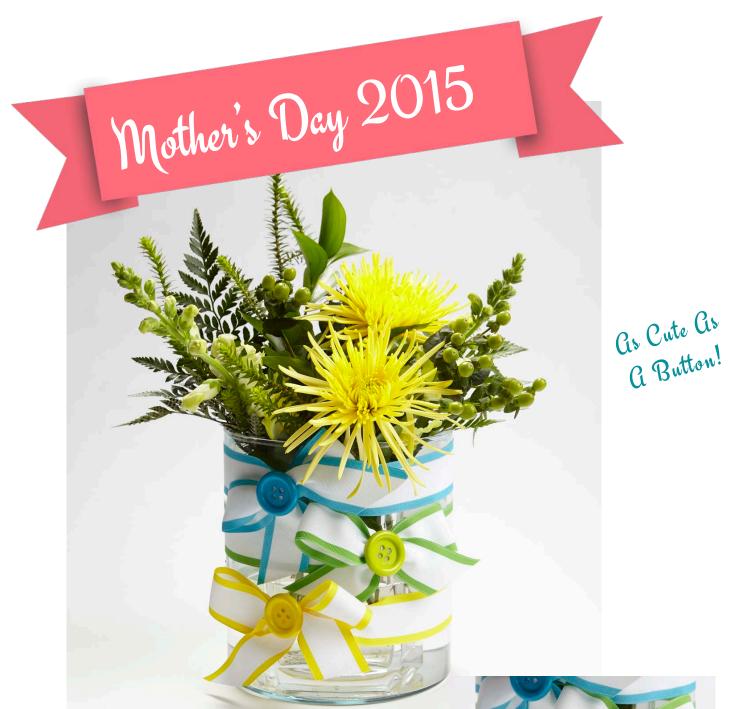

## May arts

Ribbon

Hydrangea Waxflowers Seeded Eucalyptus

358-15-94 White/Turquoise Edge 358-15-46 White/Parrot Green Edge 358-15-27 White/Yellow Edge

### Flowers Used

Fuji Mums Hypericum Berries

Ribbon

May