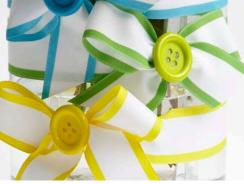

## May arts

Ribbon

Hydrangea Waxflowers Seeded Eucalyptus

358-15-94 White/Turquoise Edge 358-15-46 White/Parrot Green Edge 358-15-27 White/Yellow Edge

### Flowers Used

Fuji Mums Hypericum Berries

Ribbon

May