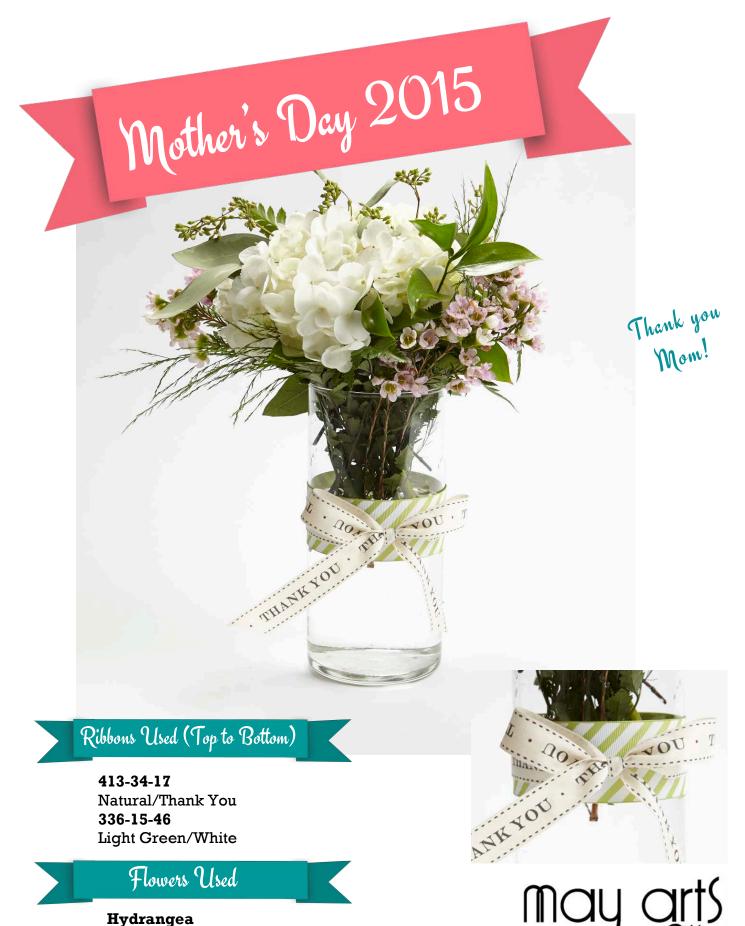

### Ribbons Used (Top to Bottom)

EX-22 Fuchsia Daisies EX-09 Ivory Daisies 382-34-15 Green/White Chevron 358-15-22 White/Fuchsia Edge

### Flowers Used

Tulips Daisies Hypericum Berries

Sunshine & Daisies