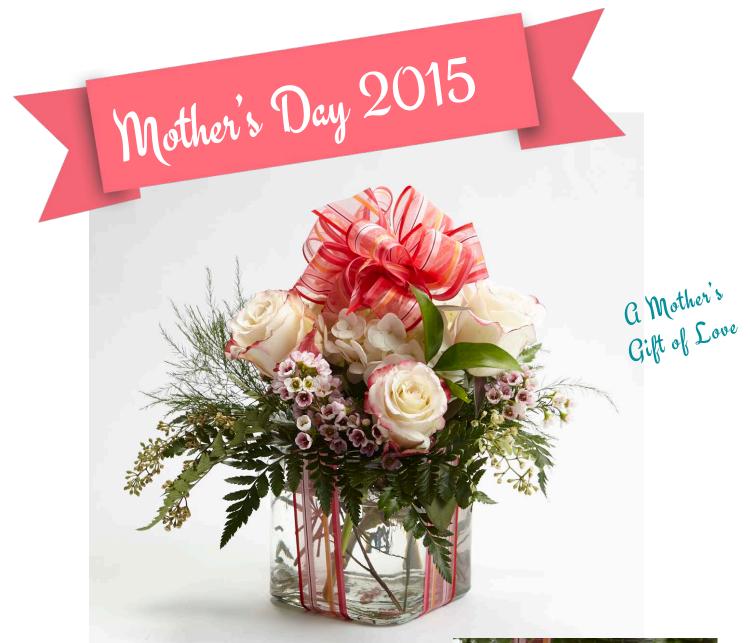

### Ribbons Used (Top to Bottom)

EX-22 Fuchsia Daisies EX-09 Ivory Daisies 382-34-15 Green/White Chevron 358-15-22 White/Fuchsia Edge

### Flowers Used

Tulips Daisies Hypericum Berries

Sunshine & Daisies