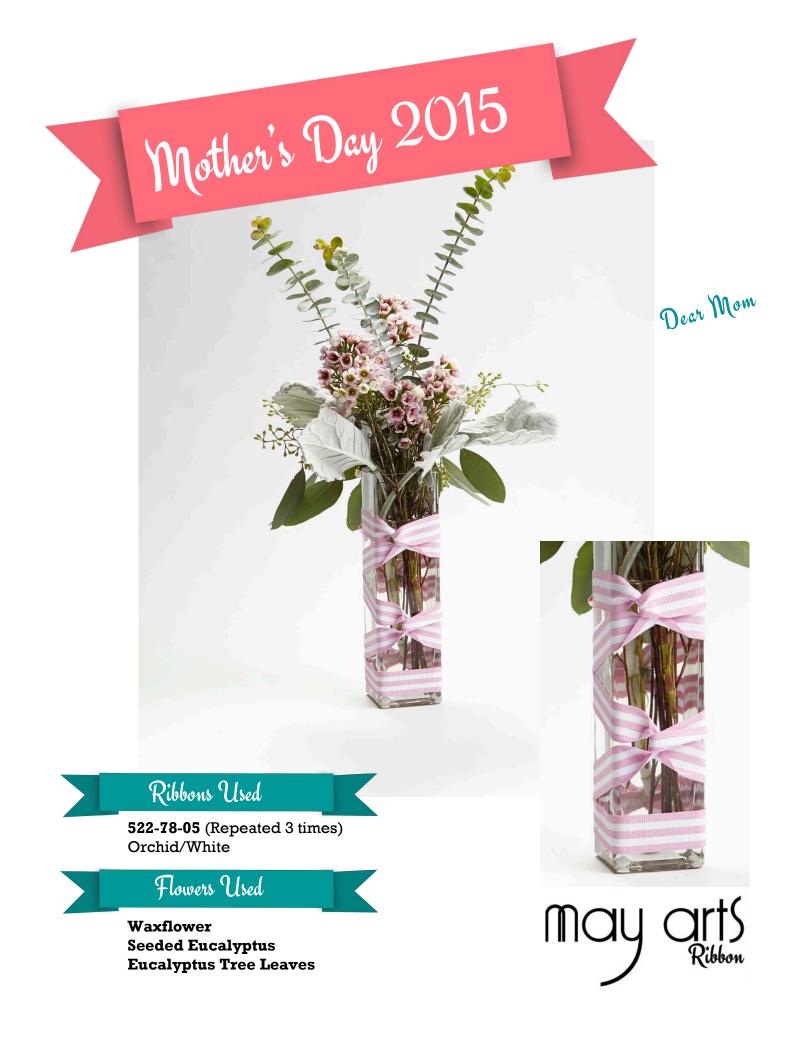

### Flowers Used

Statice Lisianthus Berzillia Berries Button Mums Roses Tulips

**MK-22** Pink/Orange/Red

Roses Waxflowers Seeded Eucalyptus Hydrangea

**524-38-01** White