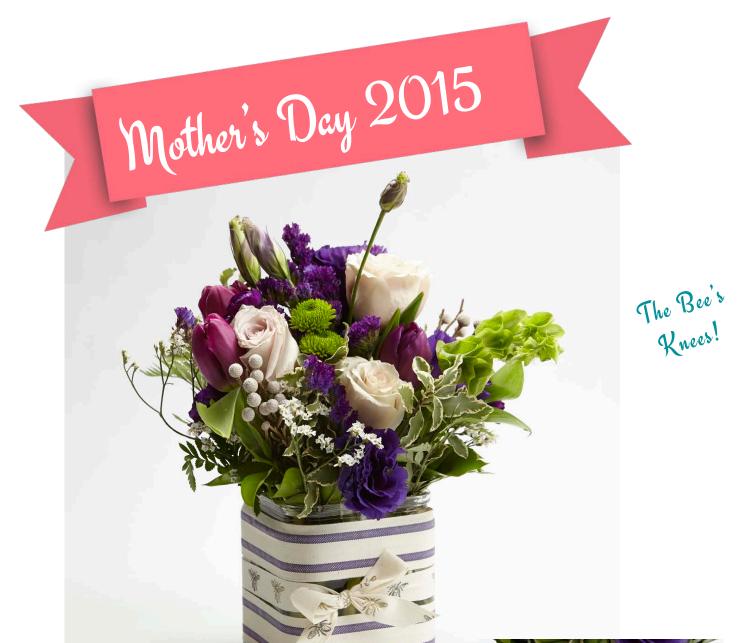

**All Arrangements Designed by:** 

An Enchanted Florist

at Skippack Village

www.enchantedfloristskippackevents.com

Spray Roses Curly Willow

BK1-5-32 Champagne/Brown/Yellow/Pink/Green/Blue

Pink Roses White Hydrangea Waxflowers Pussy Willow Seeded Eucalyptus