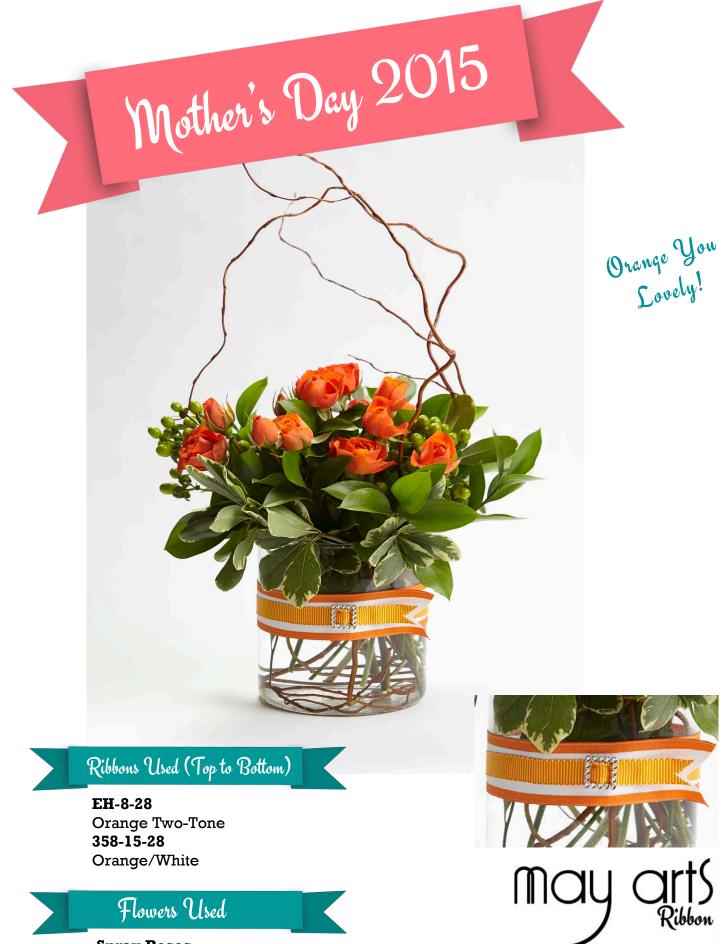

**All Arrangements Designed by:** 

An Enchanted Florist

at Skippack Village

www.enchantedfloristskippackevents.com

Spray Roses Curly Willow

BK1-5-32 Champagne/Brown/Yellow/Pink/Green/Blue

Pink Roses White Hydrangea Waxflowers Pussy Willow Seeded Eucalyptus